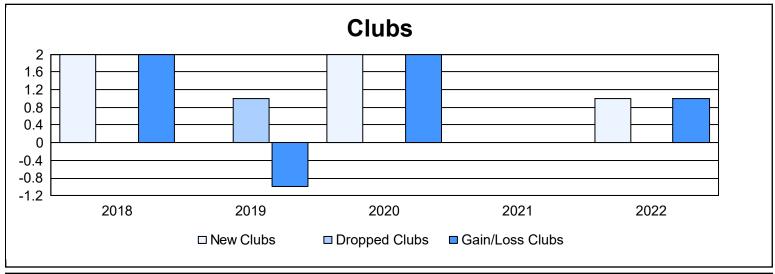

District 23 C

As of June 2022 Cumulative

| Year      | New<br>Clubs | Dropped<br>Clubs | Gain/<br>Loss<br>Clubs | New<br>Members | Charter<br>Members | Reinstate<br>Members | Transfer<br>Members | Total<br>Member<br>Added | Total<br>Members<br>Dropped | Gain/<br>Loss<br>Members |
|-----------|--------------|------------------|------------------------|----------------|--------------------|----------------------|---------------------|--------------------------|-----------------------------|--------------------------|
| 2017-2018 | 2            | 0                | 2                      | 163            | 51                 | 18                   | 8                   | 240                      | 237                         | 3                        |
| 2018-2019 | 0            | 1                | -1                     | 143            | 10                 | 6                    | 3                   | 162                      | 185                         | -23                      |
| 2019-2020 | 2            | 0                | 2                      | 134            | 56                 | 10                   | 5                   | 205                      | 197                         | 8                        |
| 2020-2021 | 0            | 0                | 0                      | 73             | 9                  | 18                   | 5                   | 105                      | 221                         | -116                     |
| 2021-2022 | 1            | 0                | 1                      | 161            | 33                 | 15                   | 5                   | 214                      | 187                         | 27                       |
| Average   | 1            | 0                | 1                      | 135            | 32                 | 13                   | 5                   | 185                      | 205                         | -20                      |