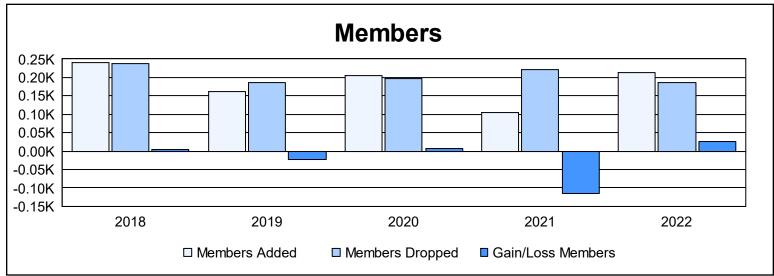

District 23 C

As of June 2022 Cumulative

| Year      | New<br>Clubs | Dropped<br>Clubs | Gain/<br>Loss<br>Clubs | New<br>Members | Charter<br>Members | Reinstate<br>Members | Transfer<br>Members | Total<br>Member<br>Added | Total<br>Members<br>Dropped | Gain/<br>Loss<br>Members |
|-----------|--------------|------------------|------------------------|----------------|--------------------|----------------------|---------------------|--------------------------|-----------------------------|--------------------------|
| 2017-2018 | 2            | 0                | 2                      | 163            | 51                 | 18                   | 8                   | 240                      | 237                         | 3                        |
| 2018-2019 | 0            | 1                | -1                     | 143            | 10                 | 6                    | 3                   | 162                      | 185                         | -23                      |
| 2019-2020 | 2            | 0                | 2                      | 134            | 56                 | 10                   | 5                   | 205                      | 197                         | 8                        |
| 2020-2021 | 0            | 0                | 0                      | 73             | 9                  | 18                   | 5                   | 105                      | 221                         | -116                     |
| 2021-2022 | 1            | 0                | 1                      | 161            | 33                 | 15                   | 5                   | 214                      | 187                         | 27                       |
| Average   | 1            | 0                | 1                      | 135            | 32                 | 13                   | 5                   | 185                      | 205                         | -20                      |